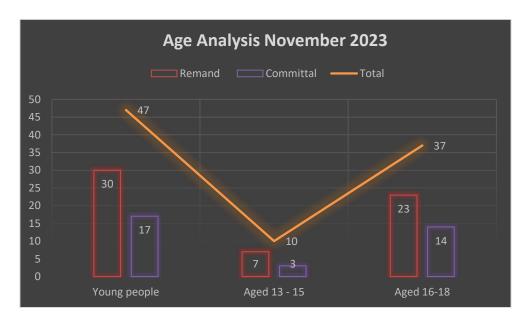

## **Statistical Breakdown of Young People on Campus November 2023**

| Type of Order | Young People* | Age 13-15 | Age 16-18 |
|---------------|---------------|-----------|-----------|
| Remand        | 30            | 7         | 23        |
| Committal     | 17            | 3         | 14        |
| Total         | 47            | 10        | 37        |

<sup>\*</sup>There was a total of (45) individual young people present on campus during November2023.

During November, **(30)** young people served remand orders and **(17)** young people served committal orders. During November 2023 **(2)** young people served both a remand and Detention sentence. This accounts for the fact that the figures provided in above table totals **(47)** 