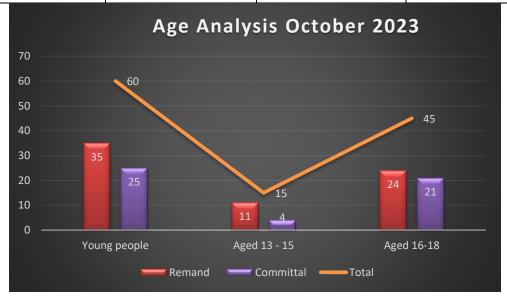

## **Statistical Breakdown of Young People on Campus October 2023**

| Type of Order | Young People* | Age 13-15 | Age 16-18 |
|---------------|---------------|-----------|-----------|
| Remand        | 35            | 11        | 24        |
| Committal     | 25            | 4         | 21        |
| Total         | 60            | 15        | 45        |

<sup>\*</sup>There was a total of (53) individual young people present on campus during October2023.

During October, **(35)** young people served remand orders and **(25)** young people served committal orders. During October 2023 **(7)** young people served both a remand and Detention sentence. This accounts for the fact that the figures provided in above table totals **(60)** 

- Of all young people on campus during October, (53) were male and (0) female.
- Of those on Remand Orders: (1) aged 13; (4) aged 14; (5) aged 15; (10) aged 16; (15) aged 17; (0) aged 18
- Regarding those on Committal Orders: (0) aged 13; (1) aged 14; (2) aged 15; (8) aged 16;
  (8) aged 17; (6) aged 18