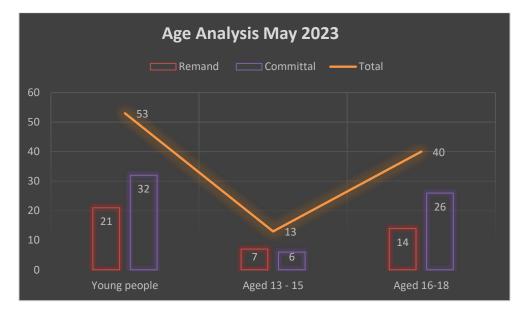

## **Statistical Breakdown of Young People on Campus May 2023**

| Type of Order | Young People* | Age 13-15 | Age 16-18 |
|---------------|---------------|-----------|-----------|
| Remand        | 21            | 7         | 14        |
| Committal     | 32            | 6         | 26        |
| Total         | 53            | 13        | 40        |

\*There was a total of **(50)** individual young people present on campus during May 2023. During May 2023 **(3)** young people served both a remand and committal sentence. This accounts for the fact that the figures provided in above table totals (53)

During May, **(21)** young people served remand orders and **(32)** young people served committal orders.

- Of all young people on campus during May, (48) were male and (2) female.
- Of those on Remand Orders: (0) aged 13; (1) aged 14; (6) aged 15; (6) aged 16; (8) aged 17; (0) aged 18
- Regarding those on Committal Orders: (0) aged 13; (2) aged 14; (4) aged 15; (5) aged 16; (15) aged 17; (6) aged 18