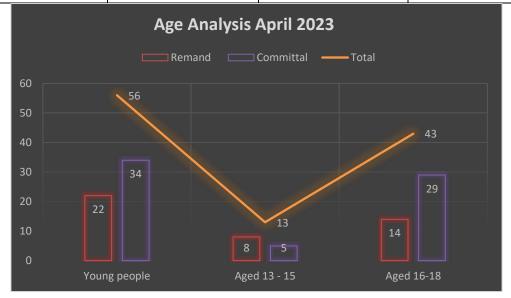

## Statistical Breakdown of Young People on Campus April 2023

| Type of Order | Young People* | Age 13-15 | Age 16-18 |
|---------------|---------------|-----------|-----------|
| Remand        | 22            | 8         | 14        |
| Committal     | 34            | 5         | 29        |
| Total         | 56            | 13        | 43        |

\*There was a total of **(53)** individual young people present on campus during April 2023. During April 2023 **(3)** young people served both a remand and committal sentence. This accounts for the fact that the figures provided in above table totals **(56)** 

During April, (22) young people served remand orders and (34) young people served committal orders.

- Of all young people on campus during April, (53) were male and (0) female.
- Of those on Remand Orders: (0) aged 13; (2) aged 14; (6) aged 15; (6) aged 16; (8) aged 17; (0) aged 18
- Regarding those on Committal Orders: (0) aged 13; (2) aged 14; (3) aged 15; (6) aged 16;
  (15) aged 17; (8) aged 18