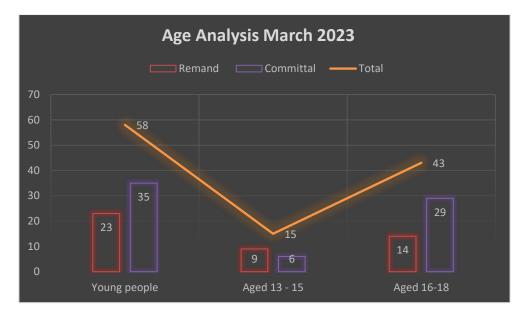

## **Statistical Breakdown of Young People on Campus March 2023**

| Type of Order | Young People* | Age 13-15 | Age 16-18 |
|---------------|---------------|-----------|-----------|
| Remand        | 23            | 9         | 14        |
| Committal     | 35            | 6         | 29        |
| Total         | 58            | 15        | 43        |

\*There was a total of **(50)** individual young people present on campus during March 2023. During March 2023 **(8)** young people served both a remand and committal sentence. This accounts for the fact that the figures provided in above table totals (58)

During March, (23) young people served remand orders and (35) young people served committal orders.

- Of all young people on campus during March, (49) were male and (1) female.
- Of those on Remand Orders: (0) aged 13; (4) aged 14; (5) aged 15; (5) aged 16; (8) aged 17; (1) aged 18
- Regarding those on Committal Orders: (0) aged 13; (2) aged 14; (4) aged 15; (7) aged 16; (16) aged 17; (6) aged 18