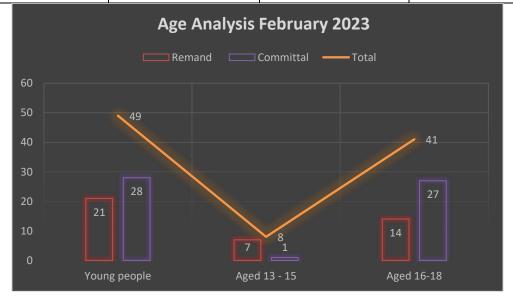

## Statistical Breakdown of Young People on Campus February 2023

| Type of Order | Young People* | Age 13-15 | Age 16-18 |
|---------------|---------------|-----------|-----------|
| Remand        | 21            | 6         | 15        |
| Committal     | 27            | 2         | 25        |
| Total         | 48            | 8         | 40        |

<sup>\*</sup>There was a total of **(45)** individual young people present on campus during February 2023. During February 2023 **(3)** young people served both a remand and committal sentence. This accounts for the fact that the figures provided in above table totals **(48)** 

During February, **(21)** young people served remand orders and **(27)** young people served committal orders.

- Of all young people on campus during February, (45) were male and (0) female.
- Of those on Remand Orders: (0) aged 13; (2) aged 14; (4) aged 15; (5) aged 16; (10) aged 17; (0) aged 18
- Regarding those on Committal Orders: (0) aged 13; (0) aged 14; (2) aged 15; (7) aged 16;
  (13) aged 17; (5) aged 18