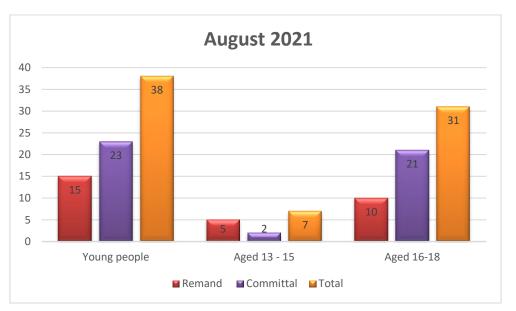

## Statistical Breakdown of Young People on Campus August 2021

| Type of Order | Young People* | Age 13-15 | Age 16-18 |
|---------------|---------------|-----------|-----------|
| Remand        | 15            | 5         | 10        |
| Committal     | 23            | 2         | 21        |
| Total         | 38            | 7         | 31        |

\*There was a total of **(37)** individual young people on campus during August 2021. During August 2021 **(1)** young person served both a remand and committal sentence. This accounts for the fact that the figures provided in above table totals **(38)** 

- During August there were **(37)** individual young people present on the Oberstown Children Dewtention Campus\*
- During August, **(15)** young people served remand orders and **(23)** young people served committal orders.
- Of all young people on campus during August, (36) were male and (1) was female.
- Of those on Remand Orders: (1) aged 13; (0) aged 14; (4) aged 15; (6) aged 16; (4) aged 17; (0) aged 18
- Regarding those on Committal Orders: (0) aged 13; (0) aged 14; (2) aged 15; (8) aged 16; (8) aged 17; (5) aged 18