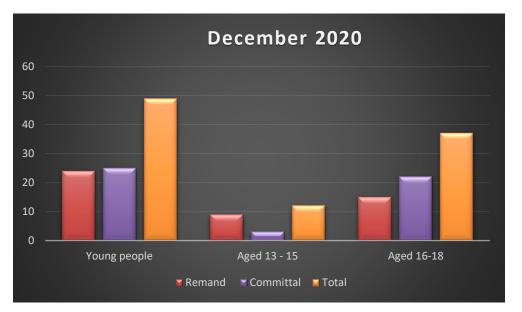

## Statistical Breakdown of Young People on Campus December 2020

|           | Young People* | Age 13-15 | Age 16-18 |
|-----------|---------------|-----------|-----------|
| Remand    | 24            | 9         | 15        |
| Committal | 25            | 3         | 22        |
| Total     | 49            | 12        | 37        |

\*There was a total of **(45)** individual young people on campus during December 2020. During December 2020 **(4)** young person served both a remand and committal sentence. This accounts for the fact that the figures provided in above table totals **(49)** 

- During December, there were **(45)** individual young people present on the Oberstown Children Detention Campus\*
- During December, (24) young people served remand orders and (25) young people served committal orders.
- Of all young people on campus during September, (45) were male and (0) was female.
- Of those on Remand Orders: (0) aged 13; () aged 14; () aged 15; () aged 16; () aged 17; (0) aged 18
- Regarding those on Committal Orders: (0) aged 13; () aged 14; () aged 15; () aged 16; () aged 17; () aged 18